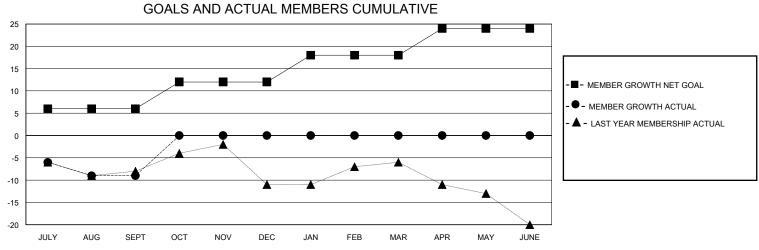

## MONTHLY MEMBERSHIP PROGRESS REPORT

District 38 O

Results as of: 9/30/2023

| GMT:                                                        |                  |             | GMT CA        |                                                             |                         |                         |                                                    |  |  |
|-------------------------------------------------------------|------------------|-------------|---------------|-------------------------------------------------------------|-------------------------|-------------------------|----------------------------------------------------|--|--|
| Clubs                                                       |                  |             |               | Members                                                     |                         |                         |                                                    |  |  |
| RESULTS FOR 2023-2024                                       |                  |             |               | RESULTS FOR 2023-2024                                       |                         |                         |                                                    |  |  |
| QUARTER                                                     | NEW CLUB GOAL    | NEW CLUBS   | DROPPED CLUBS | QUARTER MEI                                                 | MBER GROWTH NET<br>GOAL | MEMBER GROWTH<br>ACTUAL | DROPPED<br>MEMBERS ACTUAL<br>(including transfers) |  |  |
| JULY/AUG/SEPT<br>OCT/NOV/DEC<br>JAN/FEB/MAR<br>APR/MAY/JUNE | 0<br>0<br>1<br>0 | 0<br>0<br>0 | 0<br>0<br>0   | JULY/AUG/SEPT<br>OCT/NOV/DEC<br>JAN/FEB/MAR<br>APR/MAY/JUNE | 6<br>6<br>6             | 8<br>0<br>0             | 16<br>0<br>0<br>0                                  |  |  |